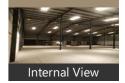

# Description

PEB warehouse

Current status: Ready to move.

Internal flooring: Trimix flooring, Floor load: 4 ton/sq.meter

External flooring: Interlocking Tiles

Eve height - 8 mtr. & Centre height - 10 mtr. Dock nos.: 7, Dock height: Ground level. Other amenities: Guard room, Toilet, Parking

### **Pictures**

Explore

Similar Properties Properties in Shahabad, Ambala Projects in Ambala **Brokers in Ambala** 

More Information

Report a problem with this listing Is this property no longer available or has incorrect information?