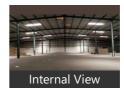

# Description

PEB warehouse

Current status: Ready to move.

Internal flooring: Trimix flooring, Floor load: 4 ton/sq.meter

External flooring: Interlocking Tiles

Eve height - 8 mtr. & Centre height - 10 mtr. Dock nos.: 7, Dock height: Ground level. Other amenities: Guard room, Toilet, Parking

### **Pictures**

Explore

Similar Properties Properties in Shahabad, Ambala Projects in Ambala **Brokers in Ambala** 

More Information

Report a problem with this listing Is this property no longer available or has incorrect information?