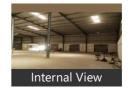

# Description

PEB warehouse

Current status: Ready to move.

Internal flooring: Trimix flooring, Floor load: 4 ton/sq.meter

External flooring: Interlocking Tiles

Eve height - 8 mtr. & Centre height - 10 mtr. Dock nos.: 7, Dock height: Ground level. Other amenities: Guard room, Toilet, Parking

### **Pictures**

Explore

Similar Properties Properties in Shahabad, Ambala Projects in Ambala **Brokers in Ambala** 

More Information

Report a problem with this listing Is this property no longer available or has incorrect information?