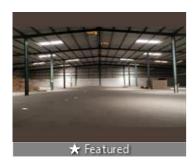

# Description

PEB warehouse

Current status: Ready to move.

Internal flooring: Trimix flooring, Floor load: 4 ton/sq.meter

External flooring: Interlocking Tiles

Eve height - 8 mtr. & Centre height - 10 mtr. Dock nos.: 7, Dock height: Ground level. Other amenities: Guard room, Toilet, Parking

### **Pictures**

Explore

Similar Properties Properties in Shahabad, Ambala Projects in Ambala **Brokers in Ambala** 

More Information

Report a problem with this listing Is this property no longer available or has incorrect information?