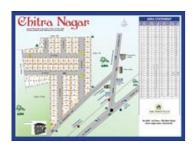

Home » Chennai Properties » Residential properties for sale in Chennai » Residential Plots / Lands for sale in Tiruvallur, Chennai » Property P364502294

# Residential Plot / Land for sale in Tiruvallur, Chennai

2.5 lakhs



# Approved Plots At Thiruvallur Near Thiruvallur Collector Office

Thiruvallur, Tiruvallur, Chennai (Tamil Nadu)

- Area: 1000 SqFeet ▼Facing: North
- Transaction: Resale Property
- Price: 250,000
  Rate: 250 per SqFeet -65%
- Possession: Within 3 Months

# Description

Approved Plots at Thiruvallur Near Thiruvallur Collector Office

Thirupachur Siva Temple

Thirumurugan Arts and Science College

Venkateshwara Engineering College

Sri Venkateshwara Arts & Science technology

Sri Nikethan CBSE School

Tiruvallur Proposed Bus stand

Police Retired Employees Association

Sai Baba Temple

District SP Head Office

Big Bazaar

Aavin milk Booth

NH-205 200 feet 4 lane highway Under Construction

Don't forget to mention that you saw this ad on PropertyWala.com, when you call.

## **Features**

L