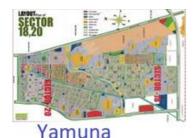

Home » Greater Noida Properties » Residential properties for sale in Greater Noida » Residential Plots / Lands for sale in Sector 18 Yamuna Expressway, Greater Noida » Property P762946936

## Residential Plot / Land for sale in Sector 18 Yamuna Expressway, Greater ... 2.05 crores



### Residential Plot For Sale In Greater Noida

Sector 18, Yammuna Expressway Development Authority...

- Area: 300 SqMeters ▼■ Facing: North
- Transaction: Resale Property
- Price: 20,500,000
- Rate: 68,333 per SqMeter +75%
- Possession: Immediate/Ready to move

## Description

300 meter plot for sale in sector 18 Greater Noida this plot is located at 24 meter road, North facing plot. the best option for investment & residential propose

When you call, please mention that you saw this ad on PropertyWala.

## **Features**

#### Land Features

- Clear Title Corner Plot
- Feng Shui / Vaastu Compliant
- Club / Community Center Adjacent to Main Road
- Park/Green Belt Facing Water Connection
- Electric Connection Close to Hospital
- Close to School Close to Shopping Center/Mall

#### Other fe