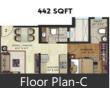

# Description

Crescent Nexus is located in the heart of Santacruz East, Mumbai offers 1 and 2 BHK apartments ranging from 442 to 676 sqft. The project is spread over 1.4 acres of land and consists of 4 towers with 13 floors and 90 units. This project is well connected to the Western Express Highway, Eastern Express Highway, and Santacruz-Chembur Link Road.