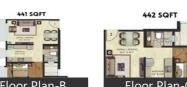

# Description

Crescent Nexus is located in the heart of Santacruz East, Mumbai offers 1 and 2 BHK apartments ranging from 442 to 676 sqft. The project is spread over 1.4 acres of land and consists of 4 towers with 13 floors and 90 units. This project is well connected to the Western Express Highway, Eastern Express Highway, and Santacruz-Chembur Link Road.