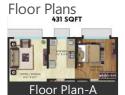

# Description

Crescent Nexus is located in the heart of Santacruz East, Mumbai offers 1 and 2 BHK apartments ranging from 442 to 676 sqft. The project is spread over 1.4 acres of land and consists of 4 towers with 13 floors and 90 units. This project is well connected to the Western Express Highway, Eastern Express Highway, and Santacruz-Chembur Link Road.