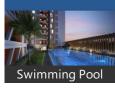

#### Amenities:

- Open Air Amphitheatre with Stage
- Creche/ Kids play Are
- Home Theatre Room
- Hammocks Area
- Common Features :
- Tremix Internal Road
- Gen-set Back-up for Common Areas
- Rain Water Harvesting
- Sewage Treatment Plant
- Auto Door Lifts with Gen-set Back-up
- Designer Entrance Gate with Security Cabin
- Video Door Phone for Each Flat
- Intercom System in Flats
- CCTV Cameras in Common Areas
- Fire Fighting System
- Flower Garden
- Party Lawn
- Gazebo/ Sitting Area
- Meditation Cove
- Yoga Area
- Indoor Gymnasium with AC
- Open Air Gymnasium
- Multipurpose Court
- Toddlers Play Area/Sandbox Area
- Swimming Pool with changing rooms & steam room
- Kids Pool
- Indoor Games Room
- Festival Plaza
- Multipurpose Hall
- Designer Club House
- Garden for Elderly
- Kitchen Garden
- Flower Garden
- Party Lawn
- Gazebo/ Sitting Area
- Meditation Cove
- Yoga Area
- Indoor Gymnasium with AC
- Open Air Gymnasium
- Multipurpose Court
- Toddlers Play Area/Sandbox Area
- Swimming Pool with changing rooms & steam room
- Kids Pool
- Indoor Games Room

#### Recreation

- Swimming Pool Park Fitness Centre / GYM
- Club / Community Center

Location