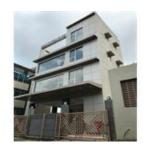

## Commercial Building, Bhanti Solitaire

Sector 19D, Vashi, Navi Mumbai - 400703 (Maharashtra)

- Area: 5000 SqFeet ▼
- Bathrooms: Five Floor: Ground Total Floors: Five
- Furnished: Furnished Facing: North
- Lease Period: 60 Months Monthly Rent: 975,000
- Rate: 195 per SqFeet +30%
- Age Of Construction: 7 Years
- Available: Immediate/Ready to move

# Description

5 Bathrooms, 3 meeting room, 5000 sq ft, Seats 150, 5 floors, 7 year old Building, Lift, Fully Furnished, Lounge Area, Smoking Zone, Cafeteria, Air Conditioned,

When you contact, don't forget to mention that you saw this ad on PropertyWala.com.