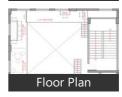

## Commercial Building, Bhanti Solitaire

Sector 19D, Vashi, Navi Mumbai - 400703 (Maharashtra)

- Area: 5000 SqFeet ▼
- Bathrooms: Five Floor: Ground Total Floors: Five
- Furnished: Furnished Facing: North
- Lease Period: 60 Months Monthly Rent: 975,000
- Rate: 195 per SqFeet +30%
- Age Of Construction: 7 Years
- Available: Immediate/Ready to move

# Description

5 Bathrooms, 3 meeting room, 5000 sq ft, Seats 150, 5 floors, 7 year old Building, Lift, Fully Furnished, Lounge Area, Smoking Zone, Cafeteria, Air Conditioned,

When you contact, don't forget to mention that you saw this ad on PropertyWala.com.