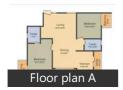

# Pranathi Serene Nest - Nagondanahalli, Banga...

An oasis of calm and peace.

Pranathi Serene Nest by pranathi infra is a residential project offers 2 bhk and 3 bhk apartment with the size ranges between 1084 sq. Ft. To 1323 sq. Ft.