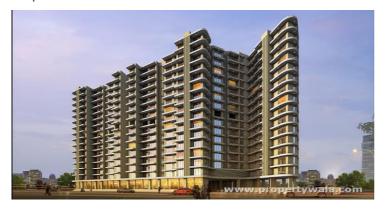

# Ruparel Orion - Chembur, Mumbai

### A hub of recreational clubs and high rise towers

Ruparel Orion is located in the heart of Chembur East, Mumbai offers 1,2&3 BHK apartments with various facilities.

- Project ID: J918986681
- Builder: Ruparel Realty
- Location: Ruparel Orion, Chembur, Mumbai 400071 (Maharashtra)
- Completion Date: Apr, 2022
- Status: Completed

## Description

**Ruparel Orion** is located in the heart of Chembur East, Mumbai offers 1,283 BHK apartments ranging from 447-980 sqft. The project is spread over 1.68 acres of land. It consists of 2 towers with 15 floors and 219 units. The project enjoys close proximity to major roads, railway stations, metro stations, and bus stations, resulting in reduced commuting time for office-goers.