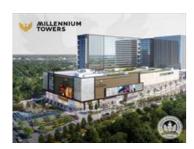

# Description

One of the most premium & prominent Commercial Property of the Wakad area A++, 3 towers of excellence, Multiple choices of the sq,ft, areas from 4500 Sq.Ft. Carpet area to 65000 Sq,Ft. carpet area. Furniture Fit out options also available on additional cost basis,

## **Pictures**