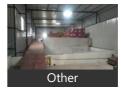

### Description

Shed On Rent in Waghodia (GIDC), Vadodara.

Shed: 5000 Sqft Height: 20Ft Power: Yes Water: Yes

Location: Waghodia GIDC, Vadodara

On Rent: 50,000/- P.M. Brokerage: 1 Month Rent (Fix)

When you call, please mention that you saw this ad on PropertyWala.com.