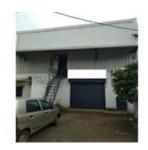

# Warehouse / Godown for rent in Waghodia, Vadodara

50,000

Shed On Rent In Waghodia (GIDC), Vadodara GIDC, Waghodia, Vadodara - 390025 (Gujarat)

■ Area: 5000 SqFeet ▼ ■ Lease Period: 36 Months

Monthly Rent: 50,000
 Rate: 10 per SqFeet

### Description

Shed On Rent in Waghodia (GIDC), Vadodara.

Shed: 5000 Sqft Height: 20Ft Power: Yes Water: Yes

Location: Waghodia GIDC, Vadodara

On Rent: 50,000/- P.M. Brokerage: 1 Month Rent (Fix)

When you call, please mention that you saw this ad on PropertyWala.com.