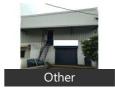

### Description

Shed On Rent in Waghodia (GIDC), Vadodara.

Shed: 5000 Sqft Height: 20Ft Power: Yes Water: Yes

Location: Waghodia GIDC, Vadodara

On Rent: 50,000/- P.M. Brokerage: 1 Month Rent (Fix)

When you call, please mention that you saw this ad on PropertyWala.com.