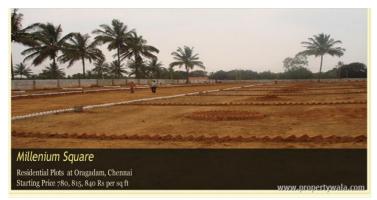

# Millennium Square - Oragadam, Chennai

# fully developed residential plots in Orangadam, Chennai.

Millennium Square, strategically located at Oragadam in Chennai, offers fully developed and DTCP approved residential plots at affordable rates.

# Description

**Millennium Square** offers you **fully developed** and **DTCP approved residential plots** in close proximity and with better connectivity to Chennai. The project spreads across 11.5 acres of green land which permits you to lead a life away from the pollutions of the city. Further Millenium Square project is surrounded by many industrial hubs, educational institutions, tourist centers etc. The project offers modern amenities and sophisticated infrastructure that are necessary for leading an opulent lifestyle. This is one of the best places for you to set up your dream home and live happily and joyfully.