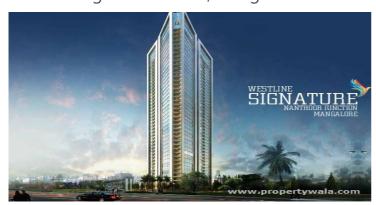

# Westline Signature - Kadri, Mangalore

## Owning a home with comfort and luxury

Westline Signature by Westline Builders at Near Nanthoor, Kadri, Bangalore offers residential project that host 2,3 and 4 bhk apartment in various sizes.

- Project ID: J289661811
- Builder: Westline Builders
- Location: Westline Signature, Near Nanthoor, Kadri, Mangalore (Karnataka)
- Completion Date: Dec, 2020
- Status: Started

# Description

**Westline Signature b**y Westline Builders offers 2,3 and 4 bhk apartment in the size ranges in between 1525 to 3500 sqft liest at Near Nanthoor, Kadri, Bangalore. The project provides various amenities like swimming pool, tennis court, play Area etc for the comfortable and cozy life of the residents. Westline Signature is in troupe with many famous schools, hospitals, shopping destinations, tech parks and every civic amenity required.