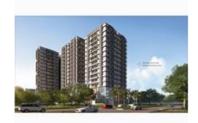

## 4.5BHK FLAT AT DELTA SQUARE

HP Square, Shatabdi Nagar, Bhubaneswar - 751003 (Odi...

- Area: 1489 SqFeet ▼
- Bathrooms: Four
- Total Floors: Fourteen
- Furnished: Unfurnished Transaction: New Property
- Price: 25,900,000
- Bedrooms: Four Floor: Ninth
- Facing: West

# Description

HP SQUARE offers a perfect blend of modern elegance and timeless charm. Step into a welcoming foyer leading to spacious living areas adorned with natural light, perfect for culinary delights. Enjoy outdoor living in the beautifully landscaped backyard, ideal for entertaining or relaxation.