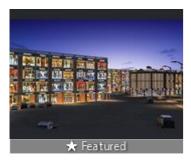

### TDI South Extension II Commercial Showroom In Mohali

Sector 117 Mohali, Sector 117, Mohali - 140301 (Chandig.

- Project/Society: <u>TDI South Extension II</u>
  - Bathrooms: One
  - Total Floors: Four
  - Furnished: Semi Furnished
- Transaction: New Property Price: 11,946,780
- Rate: 98,734 per SqYard +50%
- Age Of Construction: Under Construction
- Possession: Within 3 Months

# Description

TDI South Extension II is the commercial evolution based in Mohali, created by TDI. It provides you with a chain of numerous shops and is a rich area with world class amenities/ modern amenities. The property spreads across a wide area and is recognized by State RERA. It is a commercial bodega with shopping malls and independent booths, sco & retail outlets. Impeccably located on the international airport road in the prime vicinity of tdi smart city mohali, tdi south extension 2 has everything extraordinary to offer for future leaders like yourself. Surrounded with more than 10000 family. Very heavy traffic with adjoining road. Good property from investment point of view. Spacious parking along with basement parking option.

### **Pictures**

# Project Pictures

\* These pictures are of the project and might not represent the property