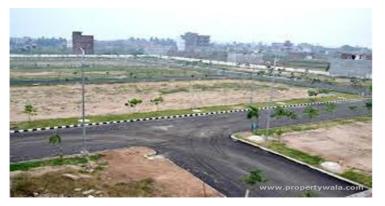

### Description

CDR GREEN CITY is a gated township separated block wise. The Site is on very Prime Location in front of FNG 6 LANE Highway which is just 100 metres away from the site. Pari Chowk, Greater Noida is situated just 6kms away which makes the location easily commutable. Every Block has Gated Boundary with 35 Feet, 30 Feet, 25 Feet, 20 Feet, and 18 Feet Wide Black Road, Park, Water, Plantation, Electricity.

#### **Amenities:**

- 143 Approved (registry residential)
- Electricity
- Water
- Boundary Wall
- 24 x 7 Security
- Beautiful Park
- Temple , Masjid
- Hospital
- Shopping Complex (2500 shops)
- School and play ground
- Wide road(35ft,30ft,25ft,24ft,22ft,20ft,18ft road)
- Sewer line
- water treatment plant
- Plantation