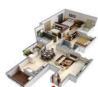

# **Pictures**

Floor Plans

## **Properties**

| Туре                  | Area        | Posession | Price *       |
|-----------------------|-------------|-----------|---------------|
| Apartment / Flat      | 1683 SqFeet | -         | ₹ 1.1 crore   |
| 2BHK Apartment / Flat | 1530 SqFeet | -         | ₹ 1 crore     |
| 2BHK Apartment / Flat | 1580 SqFeet | -         | ₹ 1.15 crore  |
| 2BHK Apartment / Flat | 2241 SqFeet | -         | ₹ 1.58 crore  |
| 3BHK Apartment / Flat | 1240 SqFeet | -         | ₹ 68 lakhs    |
| 3BHK Apartment / Flat | 1506 SqFeet | -         | ₹ 98.89 lakhs |
| 3BHK Apartment / Flat | 1520 SqFeet | -         | ₹ 93 lakhs    |
| 3BHK Apartment / Flat | 1520 SqFeet | -         | ₹ 93 lakhs    |
| 3BHK Apartment / Flat | 1530 SqFeet | -         | ₹1 crore      |
| 3BHK Apartment / Flat | 1530 SqFeet | -         | ₹1 crore      |
| 3BHK Apartment / Flat | 1564 SqFeet | -         | ₹ 1.08 crore  |
| 3BHK Apartment / Flat | 1650 SqFeet | -         | ₹ 75 lakhs    |
|                       |             |           |               |