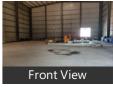

### **Pictures**

# Description

Location of the Premises: At Taloja MIDC

Plot Area :Location of the Premises: At Taloja MIDC

Plot Area: 5,000 sq mtr

Covered Area: 10,000 sq ft shed Expected Rate: Rs. 22,50,00,000/-

Facilities Available: Power, Water, Washroom, Drainage.