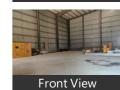

### **Pictures**

# Description

Location of the Premises: At Taloja MIDC

Plot Area :Location of the Premises: At Taloja MIDC

Plot Area: 5,000 sq mtr

Covered Area: 10,000 sq ft shed Expected Rate: Rs. 22,50,00,000/-

Facilities Available: Power, Water, Washroom, Drainage.