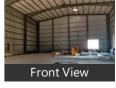

# Description

Location of the Premises: At Taloja MIDC

Plot Area :Location of the Premises: At Taloja MIDC

Plot Area: 5,000 sq mtr

Covered Area: 10,000 sq ft shed Expected Rate: Rs. 22,50,00,000/-

Facilities Available: Power, Water, Washroom, Drainage.

### **Pictures**