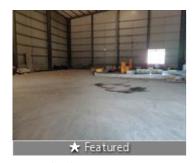

# Description

Location of the Premises: At Taloja MIDC

Plot Area :Location of the Premises: At Taloja MIDC

Plot Area: 5,000 sq mtr

Covered Area: 10,000 sq ft shed Expected Rate: Rs. 22,50,00,000/-

Facilities Available: Power, Water, Washroom, Drainage.

### **Pictures**