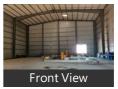

# Description

Location of the Premises: At Taloja MIDC

Plot Area :Location of the Premises: At Taloja MIDC

Plot Area: 5,000 sq mtr

Covered Area: 10,000 sq ft shed Expected Rate: Rs. 22,50,00,000/-

Facilities Available: Power, Water, Washroom, Drainage.

### **Pictures**