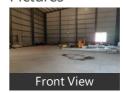

# Description

Location of the Premises: At Taloja MIDC

Plot Area :Location of the Premises: At Taloja MIDC

Plot Area: 5,000 sq mtr

Covered Area: 10,000 sq ft shed Expected Rate: Rs. 22,50,00,000/-

Facilities Available: Power, Water, Washroom, Drainage.

### **Pictures**