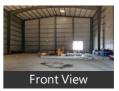

### **Pictures**

# Description

Location of the Premises: At Taloja MIDC

Plot Area :Location of the Premises: At Taloja MIDC

Plot Area: 5,000 sq mtr

Covered Area: 10,000 sq ft shed Expected Rate: Rs. 22,50,00,000/-

Facilities Available: Power, Water, Washroom, Drainage.