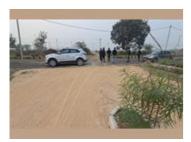

Home » Lucknow Properties » Residential properties for sale in Lucknow » Residential Plots / Lands for sale in Khujauli, Lucknow » Property P618294632

# Residential Plot / Land for sale in Khujauli, Lucknow



## Nagram Road Near Khujaoli Chaurahe

Nagram Road, Khujauli, Lucknow (Uttar Pradesh)

- Area: 1000 SqFeet 
  Facing: North East
- Transaction: New Property Price: 651,000
- Rate: 651 per SqFeet -25%
- Possession: Immediate/Ready to move

## Description

Nagram road near khujaoli chaurahe se laga hua full development society investment Project shaheedpath se matr 14km ki duri pe

When you call, please mention that you saw this ad on PropertyWala.

## Features

#### Land Features

- Clear Title
   Freehold Land
   Plot Boundary Wall
- Society Boundary Wall
   Corner Plot
- Feng Shui / Vaastu Compliant
- Club / Community Center 
   Adjacent to Main Road
- Park/Green Belt Facing
   Water Connection
   Close to Hospital
   Close to Shopping Center/Mall
- Close to Hospital 
   Close to Shoppi