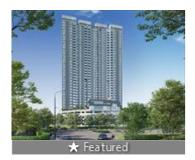

# 2 Bedroom Apartment / Flat for sale in Dosti Eden, Bhrahmand, Thane

1.53 crore

2 Bedroom Apartment For Sale In Bhrahmand, Thane

Dosti Eden, Bhrahmand, Thane - 400607 (Maharashtra)

- Project/Society: <u>Dosti Eden</u>
- Area: 76 SqMeters ▼ Bedrooms: Two
- Bathrooms: Two
- Transaction: New Property
- Price: 15,300,000
- Rate: 2.01 lakhs per SqMeter +5%
- Age Of Construction: Under Construction
- Possession: Within 2 Years

# Description

Dosti Eden is located in the heart of Brahmand, Thane West offers 2 BHK apartments with different sizes ranging from 76 sq meters. It is spread over an area of 1.46 acres of land. consists of 1 building with 2 wings and 306 units to offer The project has 25 + Lifestyle Indoor & Outdoor amenities. All the units are well-planned with ample light & ventilation. Excellent Connectivity Hiranandani Hospital, Orchids International School, Shopping & Mall.