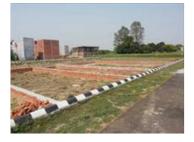

Home » Greater Noida Properties » Residential properties for sale in Greater Noida » Residential Plots / Lands for sale in Sector 25 Yamuna Expressway, Greater Noida » Property P424512946

Residential Plot / Land for sale in Sector 25 Yamuna Expressway, Greater ... 1.6 crore



# PLOT IN SECTOR 25 YAMUNA EXPRESSWAY INDUSTRIAL DEVELOPMENT AUTHORITY

YEIDA AUTHORITY, Sector 25 Yamuna Expressway, Great...

- Area: 200 SqMeters Facing: East
- Transaction: Resale Property
- Price: 16,000,000
- Rate: 80,000 per SqMeter +80%
- Possession: Immediate/Ready to move

Other features

LOCATED AT NEAR PROPOSED JEWAR AIRPORD

# Description

PLOT IN SECTOR 25 YAMUNA EXPRESSWAY INDUSTRIAL DEVELOPMENT AUTHORITY 0 Km Collage, Malls & Hospital in Nearby Locality 0 Km football ground 1Km Proposed metro station 250 Acre ready to move in township Strategically located on 60 meter wide road facing to yammuna expressway Fully paidup land Two side open corner plot Surrounded by density o 35000 + population 1000 familijesare living in a radius of 500 mtr

When you call, please mention th