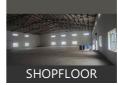

## 30000 SQFT INDUSTRIAL SHED FOR RENT ON SATHY RD

Sathy Road, Kariyampalayam, Coimbatore - 641026 (Tam.

- Area: 30000 SqFeet ▼
- Bathrooms: Three
- Floor: Ground
- Total Floors: One
- Facing: North
- Furnished: Unfurnished
- Lease Period: 60 MonthsMonthly Rent: 360,000
- Rate: 12 per SqFeet
- Age Of Construction: 8 Years
- Available: Immediate/Ready to move

# Description

30000 sqft industrial shed for rent on sathy road near ganeshapuram. Power can be provided. All facilities available.

Please mention that you saw this ad on PropertyWala.com when you contact.