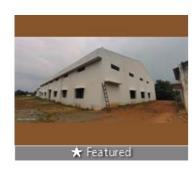

## 30000 SQFT INDUSTRIAL SHED FOR RENT ON SATHY RD

Sathy Road, Kariyampalayam, Coimbatore - 641026 (Tam.

- Area: 30000 SqFeet ▼
- Bathrooms: Three
- Floor: Ground
- Total Floors: One
- Facing: North
- Furnished: Unfurnished
- Lease Period: 60 MonthsMonthly Rent: 360,000
- Rate: 12 per SqFeet
- Age Of Construction: 8 Years
- Available: Immediate/Ready to move

# Description

30000 sqft industrial shed for rent on sathy road near ganeshapuram. Power can be provided. All facilities available.

Please mention that you saw this ad on PropertyWala.com when you contact.