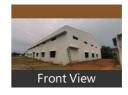

## 30000 SQFT INDUSTRIAL SHED FOR RENT ON SATHY RD

Sathy Road, Kariyampalayam, Coimbatore - 641026 (Tam.

- Area: 30000 SqFeet ▼
- Bathrooms: Three
- Floor: Ground
- Total Floors: One
- Facing: North
- Furnished: Unfurnished
- Lease Period: 60 MonthsMonthly Rent: 360,000
- Rate: 12 per SqFeet
- Age Of Construction: 8 Years
- Available: Immediate/Ready to move

# Description

30000 sqft industrial shed for rent on sathy road near ganeshapuram. Power can be provided. All facilities available.

Please mention that you saw this ad on PropertyWala.com when you contact.