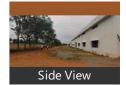

## 30000 SQFT INDUSTRIAL SHED FOR RENT ON SATHY RD

Sathy Road, Kariyampalayam, Coimbatore - 641026 (Tam.

- Area: 30000 SqFeet ▼
- Bathrooms: Three
- Floor: Ground
- Total Floors: One
- Facing: North
- Furnished: Unfurnished
- Lease Period: 60 MonthsMonthly Rent: 360,000
- Rate: 12 per SqFeet
- Age Of Construction: 8 Years
- Available: Immediate/Ready to move

# Description

30000 sqft industrial shed for rent on sathy road near ganeshapuram. Power can be provided. All facilities available.

Please mention that you saw this ad on PropertyWala.com when you contact.