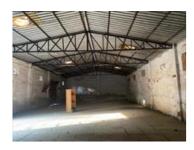

Home » Navi Mumbai Properties » Commercial properties for rent in Navi Mumbai » Industrial Buildings for rent in Shilphata Road area, Navi Mumbai » Property P994783232

# Industrial Building for rent in Shilphata Road area, Navi Mumbai

62,500



Available Industrial Premises Rental Basic: At Shilphata

Shilphata, Shilphata Road, Navi Mumbai - 410203 (Maha..

- Area: 2500 SqFeet ▼
- / (red: 2500 5qr eet
- Total Floors: One
- Furnished: Furnished
- Monthly Rent: 62,500
- Rate: 25 per SqFeet +5%

Bathrooms: Two

Lease Period: 5 Months

■ Facing: North

- Age Of Construction: Under Construction
- Available: Immediate/Ready to move

### Advertiser Details



Scan QR code to get the contact info on your mobile <u>View all properties by Unique Associates</u>

#### **Pictures**











### Description

**Description of Property** 

Location of the Premises: At Shilphata

Covered Area: 2,500 sq ft Expected Rental: 62,500 /-

Facilities Available: Power, Water, Washroom

When you contact us, please mention that you saw this ad on prope