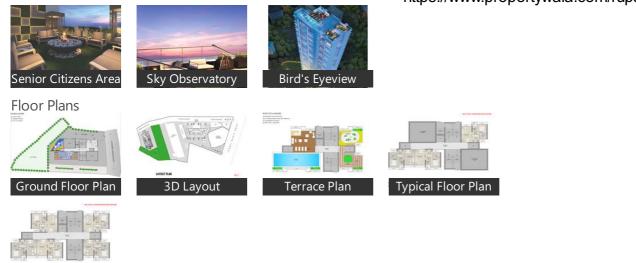

#### Amenities :-

- Swimming Pool with Wooden Deck
- Kids Play Area
- Fitness Center
- Senior Citizen Sit Outs
- Sky Deck with Juice Bar
- Acupressure Path Way
- Sky Observatory Deck

Ruparel Realty, has been constructing numerous Residential & Commercial marvels that have carved a unique niche in the world of construction. The group is currently constructing 2 million sq.ft in the prime lands of Mumbai Metropolitan Region with 2.5 lakhs delivered sq.ft in Navi Mumbai Metropolitan Region. The Group works with the top names in Real Estate like JW Consultants, Aakar Architects & Consultants, Eskayem Consultants, ACC and Skyway RMC to ensure timely completion of projects with no compromise in quality standards with latest construction technologies.

# Gallery

# **Pictures**

https://www.propertywala.com/ruparel-nova-mumbai

Location

Typical Floor Plan