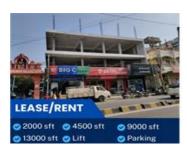

### Showroom For Rent/Lease

Vani Nagar, Malkajgiri, Malkajgiri, Hyderabad - 500047 (...

- Area: 4500 SqFeet ▼
- Floor: First
- Facing: East
- Furnished: Semi Furnished
- Lease Period: 12 MonthsMonthly Rent: 270,000

## Description

It's a two side viewed space ranges from 2000 sqft to 13,000 sqft, so you can choose the size that's just right for your needs. property and situated at an elevated height perfectly suitable for showrooms. This incredible commercial property is situated right on a busy main road, ensuring that your business gets noticed by everyone passing by. What makes this place really special is its unique dual-sided view, meaning that no matter which way people are coming from, they'll see your business. This space is super flexible, so whether you're Retail Shops, Boutiques, Restaurants/Cafes, Grocery Stores/Supermarkets, Salons/Spas, Fitness Centers/Gyms, Office Spaces, Medical/Dental Clinics, Warehouses, Showrooms,Art Galleries, Event Spaces, Co-working Spaces, Educational Centers, Entertainment Venues, Hotels/Motels, Financial Institutions, Automotive Services, Storage Facilities, Pet Stores/Clinics.. And don't worry about parking? there's plenty of space for your customers to park easily.