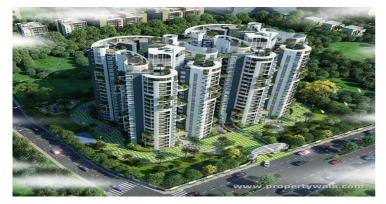

# Candeur Carlisle - Mahadevpura, Bangalore

## Description

Candeur Carlisle is offering 2 and 3 bhk apartment spread over 3 acres of land comprising 401 units of flat. The size of the apartments may ranges from 1135 to 1540 sqft. he key amenities of the project include Badminton Court, Basketball Court, Landscaped Garden, Cycling & Jogging Track and Swimming Pool. Candeur Carlisle is located on ITPL main road, Mahadevpura which is strategically connected to all the other parts of Bangalore. Krishnarajapuram Railway Station is the nearest railway station to this area. International Airport is around 41 km from here. Reputed education institution, hospitals, bank, market are within the vicinity.