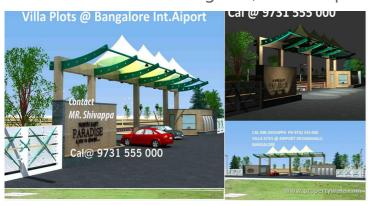

# North East Paradise - Sidlaghatta, Chik Ballapur

great investment opportunity to own a villa plot.at Sidlaghatta, Chikballapur.

North East Paradise project is upcoming 182 acres Mega Villa Project near International Airport Bangalore. North East paradise has all the aspect amenities features that you want.

## Description

**North East Paradise** is purely located in the north east region of Bangalore North. It is a 182 acre international standard residential township. It is a great investment opportunity to own a villa plot here. It has all modern amenities and is near to the offices of IT and non-IT corporate houses. North East Paradise is one of the popular residential developments at Sidlaghatta, Chikballapur. It is among the ongoing projects of North East Properties. It has lavish yet thoughtfully designed residences.

## **FABULOUS Facilities & Modern Amenities:**

- Clear title
- Grand entry with security post
- 60, 40 & 30 feet wide roads
- Biggest club house with gym, swimming pool, badminton, volley ball and shuttle courts
- Over head tanks and water lines
- Underground drainage of rain and sewage water
- Electricity with modern street lighting
- Tree lines with tree guards
- Parks and CA
- Club house with gym, health club, swimming pool, tennis court and basketball
- Skating rink and joggers track
- Commercial space