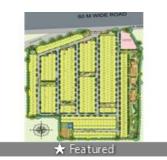

# Description

Brought to you by JMS Buildtech, JMS Mega City Plots is among the newest addresses for homebuyers. This is an under-construction project right now, and is expected to be delivered by December, 2024. It has a variety of options to choose from that too in a varied budget range.

# **Features**

Land Features

- Clear Title Freehold Land Plot Boundary Wall
- Society Boundary Wall Corner Plot
- Feng Shui / Vaastu Compliant
- Adjacent to Main Road Park/Green Belt Facing
- Water Connection Electric Connection
- Close to Hospital Close to School
- Close to Shopping Center/Mall