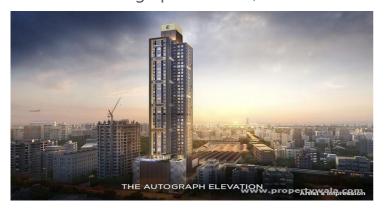

# Ozone The Autograph - Wadala, Mumbai

#### 3 side open corner apartments

Ozone The Autograph is located in the heart of Wadala, Mumbai offers 2 and 3 BHK apartments with various facilities.

- Project ID: J289867911
- Builder: Ozone Group
- Location: Ozone The Autograph, Wadala, Mumbai 400030 (Maharashtra)
- Completion Date: Apr, 2022
- Status: Completed

## Description

**Ozone The Autograph** is located in the heart of Wadala, Mumbai offers 2 and 3-bedroom apartments ranging from 767 to 1181 sqft. The project is spread over 0.51 acres of land and consists of 1 tower with 116 units. This project offers luxury that combines the convenience of a central location with the rich culture that Dadar is well-known for.