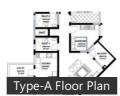

### Floor Plans

#### **Project Details:**

- Location : Off Kanakapura Road
- Type : Dream Series
- Land / Plot Area : 9.0 Acres
- Total No. of Units / Apartments : 362 nos.
- No. of Floors : Ground + 14/15 floors
- Super-Built Up Area of Individual Unit: 2 Bedroom: 1276 1318 Sq.Ft.
- **3** Bedroom: 1375 1563 Sq.Ft.