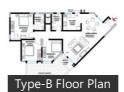

### Floor Plans

#### **Project Details:**

- Location : Off Kanakapura Road
- Type : Dream Series
- Land / Plot Area : 9.0 Acres
- Total No. of Units / Apartments : 362 nos.
- No. of Floors : Ground + 14/15 floors
- Super-Built Up Area of Individual Unit: 2 Bedroom: 1276 1318 Sq.Ft.
- **3** Bedroom: 1375 1563 Sq.Ft.