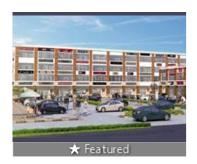

# Mohali City Centre Commercial Showroom In Mohali

Total Floors: Three

Furnished: Semi Furnished

Mohali City Centre, Aero City, Mohali (Chandigarh)

- Area: 1152 SqFeet ▼ Bathrooms: One
- Floor: Ground
- Facing: East
- Transaction: New Property Price: 11,956,780
- Rate: 10,379 per SqFeet -35%
- Age Of Construction: Under Construction
- Possession: Within 3 Months

# Description

Mohali City Centre is Surrounded with Huge residential development of Zirakpur on one side, International airport and 1700 acres IT CITY on the other sides with best connecting roads to Chandigarh, Mohali, Patiala and other Punjab areas. Mohali City Centre offers spacious and skillfully designed shops. The project is well equipped with all modern amenities to facilitate the needs of the residents.