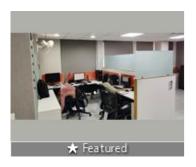

# Ready To Move Office Space

Nr Corporate Road, Corporate Rd, Ahmedabad - 380015...

- Area: 3300 SqFeet ▼
- Total Floors: Fifteen

Bathrooms: Two

- Floor: Twelfth
- Facing: East
- Furnished: Furnished
- Lease Period: 24 MonthsMonthly Rent: 160,000
- Rate: 48 per SqFeet -5%
- Age Of Construction: 2 Years
- Available: Immediate/Ready to move

# Description

Corporate Road, Corporate Road, Ahmedabad West, Ahmedabad

Prime location 2000 sq.Ft carpet 55 workstations 6 seater meeting room 3 cabins Server room Pantry Reception area Gents & ladies toilet The space can be used for various businesses like insurance & financial company or head office of any company, it company, educational institute, logistic company, pharmacy company, mnc company, engineering company, and tours and travels, finance company, builder office This commercial office space as per vastu direction & overlooks main road offering airy business interiors. Ample space for covered car parking. Modern construction is done in this newly built commercial office space. The property is very well maintained build. With all the amenities like parking, security, water facility attach toilet, pantry. Available. Having hundreds of property in commercial. Please contact us for any commercial property related inquiry. Space can be used for various businesses like educational institute insurance & financial company or head office of any company, it company, educational institute, logistic company, pharmacy company, mnc company, engineering company, and tours and travels, the finance company, builder office, doctor clinic, share brooking company.

### **Pictures**

\* Location may be approximate