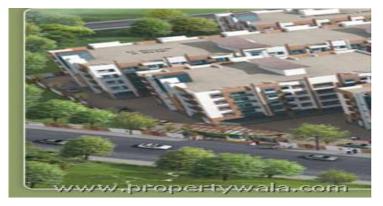

# Arun Patios - Yelahanka, Bangalore



### **Residential Apartments**

Well designed 248 apartment consisting of one, two and three bedroom apartments, aesthetically designed high class health club, swimming pool, childrens play area, party hall and landscaped garden.

- Project ID: J290405211
- Builder: Arun Shelters
- Properties: Apartments / Flats
- Location: Arun Patios, Yelahanka, Bangalore (Karnataka)
- Completion Date: Oct, 2011
- Status: Starting

# Description

Arun Shelters Pvt. Ltd., has empanelled professional architects & engineers who provide valuable guidance in resolving construction / interiors solutions with ease and comfort. It has a team of devoted and dedicated experienced people to take care of its clients, customers and buyers needs in each and every circumstance, which falls iwthin the work scope of th