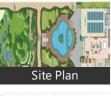

### **Residential Apartments**

Well designed 248 apartment consisting of one, two and three bedroom apartments, aesthetically designed high class health club, swimming pool, childrens play area, party hall and landscaped garden.

Arun Patios an elegant passion, and well designed 248 apartment consisting of one, two and three bedroom apartments, aesthetically designed high class health club, swimming pool, childrens play area, party hall and landscaped garden. Arun Patios is strategically located near Yelahanka after Ramanashree Resort, less than 0.5 km from Doddaballapur high way, just 15 minsdrive from Hebbal Fly over, close to New International Airport.

### **Lifestyle Amenities:**

- Elegantly designed swimming pool with conjoined toddlers pool
- Separate pool for ladies
- Ultra modern gymnasium with steam/sauna bath
- Full fledged club house with table tennis, indoor games etc.,
- Multipurpose party hall
- Generator power back up
- Water treatment plant
- Lord Ganesha temple
- Joggers track
- Yoga/Aerobic hall
- Ample stilt floor car parking
- Tastefully done lobby
- Landscaped garden with gazebos
- Children's play area
- Senior citizen park