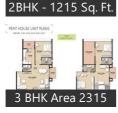

## Description

**Golden Panorama** is spread over 5 acres of green landscape, offering **2, 2.5 and 3BHK** lavish apartments with all necessary amenities features and it's sizes are ranging from **1210 Sq. Ft to 1785 Sq. Ft.** It is located in ideal location of Kanakapura Road Bangalore. All the significant area and prime location are only few minutes' drive away from the project like, metro station, Hospital, educational institution, IT HUB, etc and close to bustling JP Nagar / Baneerghatta Road.

Type - 2BHK, 2.5BHK and 3BHK Residential Apartments

**Sizes** - 1210 - 1785 Sq. Ft. **Price** - On Request

## **Properties**

| Туре                  | Area        | Posession | Price *       |
|-----------------------|-------------|-----------|---------------|
| 2BHK Apartment / Flat | 1210 SqFeet | -         | ₹ 68.32 lakhs |
| 2BHK Apartment / Flat | 1225 SqFeet | -         | ₹ 61.25 lakhs |
| 2BHK Apartment / Flat | 1295 SqFeet | -         | ₹ 64.75 lakhs |
| 2BHK Apartment / Flat | 1315 SqFeet | -         | ₹ 65.75 lakhs |
| 3BHK Apartment / Flat | 1210 SqFeet | -         | ₹ 54.45 lakhs |
| 3BHK Apartment / Flat | 1295 SqFeet | -         | ₹ 64.75 lakhs |
| 3BHK Apartment / Flat | 1725 SqFeet | -         | ₹ 80 lakhs    |
| 3BHK Apartment / Flat | 1785 SqFeet | -         | ₹ 85.68 lakhs |
| 3BHK Apartment / Flat | 1785 SqFeet | -         | -             |
| 4BHK Apartment / Flat | 3200 SqFeet | -         | ₹ 1.92 crore  |