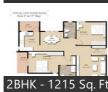

## Description

**Golden Panorama** is spread over 5 acres of green landscape, offering **2, 2.5 and 3BHK** lavish apartments with all necessary amenities features and it's sizes are ranging from **1210 Sq. Ft to 1785 Sq. Ft.** It is located in ideal location of Kanakapura Road Bangalore. All the significant area and prime location are only few minutes' drive away from the project like, metro station, Hospital, educational institution, IT HUB, etc and close to bustling JP Nagar / Baneerghatta Road.

Type - 2BHK, 2.5BHK and 3BHK Residential Apartments

**Sizes** - 1210 - 1785 Sq. Ft. **Price** - On Request

## **Properties**

| Туре                  | Area        | Posession | Price *       |
|-----------------------|-------------|-----------|---------------|
| 2BHK Apartment / Flat | 1210 SqFeet | -         | ₹ 68.32 lakhs |
| 2BHK Apartment / Flat | 1225 SqFeet | -         | ₹ 61.25 lakhs |
| 2BHK Apartment / Flat | 1295 SqFeet | -         | ₹ 64.75 lakhs |
| 2BHK Apartment / Flat | 1315 SqFeet | -         | ₹ 65.75 lakhs |
| 3BHK Apartment / Flat | 1210 SqFeet | -         | ₹ 54.45 lakhs |
| 3BHK Apartment / Flat | 1295 SqFeet | -         | ₹ 64.75 lakhs |
| 3BHK Apartment / Flat | 1725 SqFeet | -         | ₹ 80 lakhs    |
| 3BHK Apartment / Flat | 1785 SqFeet | -         | ₹ 85.68 lakhs |
| 3BHK Apartment / Flat | 1785 SqFeet | -         | -             |
| 4BHK Apartment / Flat | 3200 SqFeet | -         | ₹ 1.92 crore  |