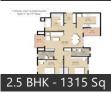

## **Properties**

| Туре                  | Area        | Posession | Price *       |
|-----------------------|-------------|-----------|---------------|
| 2BHK Apartment / Flat | 1210 SqFeet | -         | ₹ 68.32 lakhs |
| 2BHK Apartment / Flat | 1225 SqFeet | -         | ₹ 61.25 lakhs |
| 2BHK Apartment / Flat | 1295 SqFeet | -         | ₹ 64.75 lakhs |
| 2BHK Apartment / Flat | 1315 SqFeet | -         | ₹ 65.75 lakhs |
| 3BHK Apartment / Flat | 1210 SqFeet | -         | ₹ 54.45 lakhs |
| 3BHK Apartment / Flat | 1295 SqFeet | -         | ₹ 64.75 lakhs |
| 3BHK Apartment / Flat | 1725 SqFeet | -         | ₹ 80 lakhs    |
| 3BHK Apartment / Flat | 1785 SqFeet | -         | ₹ 85.68 lakhs |
| 3BHK Apartment / Flat | 1785 SqFeet | -         | -             |
| 4BHK Apartment / Flat | 3200 SqFeet | -         | ₹ 1.92 crore  |