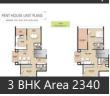

## Description

**Golden Panorama** is spread over 5 acres of green landscape, offering **2, 2.5 and 3BHK** lavish apartments with all necessary amenities features and it's sizes are ranging from **1210 Sq. Ft to 1785 Sq. Ft.** It is located in ideal location of Kanakapura Road Bangalore. All the significant area and prime location are only few minutes' drive away from the project like, metro station, Hospital, educational institution, IT HUB, etc and close to bustling JP Nagar / Baneerghatta Road.

Type - 2BHK, 2.5BHK and 3BHK Residential Apartments

**Sizes** - 1210 - 1785 Sq. Ft. **Price** - On Request

## **Properties**

| Туре                  | Area        | Posession | Price *       |
|-----------------------|-------------|-----------|---------------|
| 2BHK Apartment / Flat | 1210 SqFeet | -         | ₹ 68.32 lakhs |
| 2BHK Apartment / Flat | 1225 SqFeet | -         | ₹ 61.25 lakhs |
| 2BHK Apartment / Flat | 1295 SqFeet | -         | ₹ 64.75 lakhs |
| 2BHK Apartment / Flat | 1315 SqFeet | -         | ₹ 65.75 lakhs |
| 3BHK Apartment / Flat | 1210 SqFeet | -         | ₹ 54.45 lakhs |
| 3BHK Apartment / Flat | 1295 SqFeet | -         | ₹ 64.75 lakhs |
| 3BHK Apartment / Flat | 1725 SqFeet | -         | ₹ 80 lakhs    |
| 3BHK Apartment / Flat | 1785 SqFeet | -         | ₹ 85.68 lakhs |
| 3BHK Apartment / Flat | 1785 SqFeet | -         | -             |
| 4BHK Apartment / Flat | 3200 SqFeet | -         | ₹ 1.92 crore  |