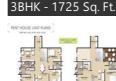

## Description

**Golden Panorama** is spread over 5 acres of green landscape, offering **2, 2.5 and 3BHK** lavish apartments with all necessary amenities features and it's sizes are ranging from **1210 Sq. Ft to 1785 Sq. Ft.** It is located in ideal location of Kanakapura Road Bangalore. All the significant area and prime location are only few minutes' drive away from the project like, metro station, Hospital, educational institution, IT HUB, etc and close to bustling JP Nagar / Baneerghatta Road.

Type - 2BHK, 2.5BHK and 3BHK Residential Apartments

**Sizes** - 1210 - 1785 Sq. Ft. **Price** - On Request

## **Properties**

| Туре                  | Area        | Posession | Price *       |
|-----------------------|-------------|-----------|---------------|
| 2BHK Apartment / Flat | 1210 SqFeet | -         | ₹ 68.32 lakhs |
| 2BHK Apartment / Flat | 1225 SqFeet | -         | ₹ 61.25 lakhs |
| 2BHK Apartment / Flat | 1295 SqFeet | -         | ₹ 64.75 lakhs |
| 2BHK Apartment / Flat | 1315 SqFeet | -         | ₹ 65.75 lakhs |
| 3BHK Apartment / Flat | 1210 SqFeet | -         | ₹ 54.45 lakhs |
| 3BHK Apartment / Flat | 1295 SqFeet | -         | ₹ 64.75 lakhs |
| 3BHK Apartment / Flat | 1725 SqFeet | -         | ₹ 80 lakhs    |
| 3BHK Apartment / Flat | 1785 SqFeet | -         | ₹ 85.68 lakhs |
| 3BHK Apartment / Flat | 1785 SqFeet | -         | -             |
| 4BHK Apartment / Flat | 3200 SqFeet | -         | ₹ 1.92 crore  |