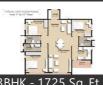

## Description

**Golden Panorama** is spread over 5 acres of green landscape, offering **2, 2.5 and 3BHK** lavish apartments with all necessary amenities features and it's sizes are ranging from **1210 Sq. Ft to 1785 Sq. Ft.** It is located in ideal location of Kanakapura Road Bangalore. All the significant area and prime location are only few minutes' drive away from the project like, metro station, Hospital, educational institution, IT HUB, etc and close to bustling JP Nagar / Baneerghatta Road.

Type - 2BHK, 2.5BHK and 3BHK Residential Apartments

**Sizes** - 1210 - 1785 Sq. Ft. **Price** - On Request

## **Properties**

| Туре                  | Area        | Posession | Price *       |
|-----------------------|-------------|-----------|---------------|
| 2BHK Apartment / Flat | 1210 SqFeet | -         | ₹ 68.32 lakhs |
| 2BHK Apartment / Flat | 1225 SqFeet | -         | ₹ 61.25 lakhs |
| 2BHK Apartment / Flat | 1295 SqFeet | -         | ₹ 64.75 lakhs |
| 2BHK Apartment / Flat | 1315 SqFeet | -         | ₹ 65.75 lakhs |
| 3BHK Apartment / Flat | 1210 SqFeet | -         | ₹ 54.45 lakhs |
| 3BHK Apartment / Flat | 1295 SqFeet | -         | ₹ 64.75 lakhs |
| 3BHK Apartment / Flat | 1725 SqFeet | -         | ₹ 80 lakhs    |
| 3BHK Apartment / Flat | 1785 SqFeet | -         | ₹ 85.68 lakhs |
| 3BHK Apartment / Flat | 1785 SqFeet | -         | -             |
| 4BHK Apartment / Flat | 3200 SqFeet | -         | ₹ 1.92 crore  |