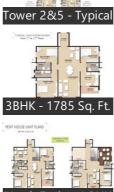

## Gallery

## **Pictures**

Tower 3&4 - Typical

## **Properties**

| Туре                  | Area        | Posession | Price *       |
|-----------------------|-------------|-----------|---------------|
| 2BHK Apartment / Flat | 1210 SqFeet | -         | ₹ 68.32 lakhs |
| 2BHK Apartment / Flat | 1225 SqFeet | -         | ₹ 61.25 lakhs |
| 2BHK Apartment / Flat | 1295 SqFeet | -         | ₹ 64.75 lakhs |
| 2BHK Apartment / Flat | 1315 SqFeet | -         | ₹ 65.75 lakhs |
| 3BHK Apartment / Flat | 1210 SqFeet | -         | ₹ 54.45 lakhs |
| 3BHK Apartment / Flat | 1295 SqFeet | -         | ₹ 64.75 lakhs |
| 3BHK Apartment / Flat | 1725 SqFeet | -         | ₹ 80 lakhs    |
| 3BHK Apartment / Flat | 1785 SqFeet | -         | ₹ 85.68 lakhs |
| 3BHK Apartment / Flat | 1785 SqFeet | -         | -             |
| 4BHK Apartment / Flat | 3200 SqFeet | -         | ₹ 1.92 crore  |