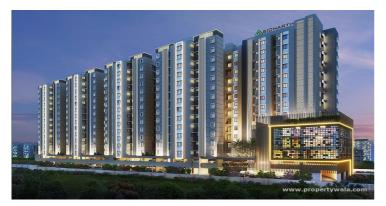

# Sidharth Crown - Madhavaram, Chennai

Come home to your most authentic desires of luxury

Sidharth Crown is located in Madhavaram, Chennai North offers 1,2&3 BHK apartments with various facilities.

- Project ID: J324276119
- Builder: Sidharth Foundation & Housing Ltd
- Location: Sidharth Crown, Madhavaram, Chennai 600066 (Tamil Nadu)
- Completion Date: Nov, 2025
- Status: Started

# Description

**Sidharth Crown** is located in Madhavaram, Chennai North offers 1,2&3 BHK apartment with different sizes ranging from 580-1457 sqft. The project is spread over an area of 2.77 acres of land. The project has 5 buildings with 384 units. This project has all modern amenities in a pollution-free and safe environment.