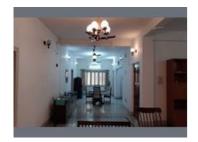

# 2400Sqft. 3BHK Furnished Apartment For Rent In Saltlake

HB Block, Near Bandhan Bank, Salt Lake City Sector-3, Ko.

- Area: 2400 SqFeet ▼
- Bathrooms: Three
- Total Floors: Four
- Furnished: Furnished
- ha di bana da a
- Monthly Rent: 100,000
- Bedrooms: Three
- Floor: Second
- Facing: North East
- Lease Period: 36 Months
- Rate: 42 per SqFeet +90%
- Age Of Construction: 4 Years
- Available: Immediate/Ready to move

## Description

A 3bhk furnished flat available on rent at Saltlake HB sector near Saltlake stadium, Kolkata. A prominent location with excellent facility of transportation, and to have every required thing like market, bazaar, restaurants, shopping malls, schools, banks, ATMs, gyms, offices etc. Please find the details below.

### **Pictures**