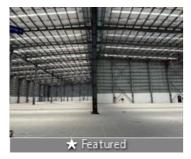

#### Description PEB warehouse

Current status: Ready to move.

Internal flooring: Trimix flooring, Floor load: 4 ton/sq.meter

External flooring: Interlocking Tiles Eve height - 30 ft. & Centre height - 35 ft.

Dock nos.: 4, Dock height: 4 ft. Ventilation Details: Ridge vents Fire safety details: Available

Other amenities: Guard room, Toilet

PMG Land Aggregators LLP is the largest Industrial Real Estate Services Company that operates across (PAN) India specializing in Leasing (rentals) of Warehouses, Factories, Cold Storages, Built-to-suit (BTS) properties, Income (rent) yielding assets (ROI / Preleased). We also specialize in Land aggregation and fund investments. Headquartered in Delhi, we have regional offices at 27 cities in the country.