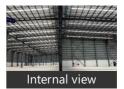

#### Description PEB warehouse

Current status: Ready to move.

Internal flooring: Trimix flooring, Floor load: 4 ton/sq.meter

External flooring: Interlocking Tiles Eve height - 30 ft. & Centre height - 35 ft.

Dock nos.: 4, Dock height: 4 ft. Ventilation Details: Ridge vents Fire safety details: Available

Other amenities: Guard room, Toilet

PMG Land Aggregators LLP is the largest Industrial Real Estate Services Company that operates across (PAN) India specializing in Leasing (rentals) of Warehouses, Factories, Cold Storages, Built-to-suit (BTS) properties, Income (rent) yielding assets (ROI / Preleased). We also specialize in Land aggregation and fund investments. Headquartered in Delhi, we have regional offices at 27 cities in the country.