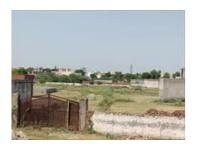

# Description

Royal enclave is located in the heart of sector-162, Noida expressway offers residencial plots ranging from 50-24200 sq yards. the project has sewage, electricity, street lights , RCC roads & plants, and sprawling across in total area of approximately % acres of access-controlled Entry & Exit. surrounded by educational institutes, SEZ