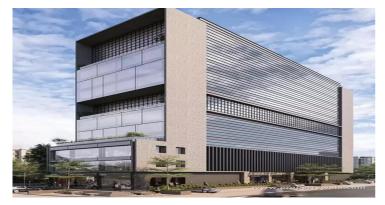

# Binori B Square 2 - Ambli Bopal Rd, Ahmedaba.

### Luxurious homes with proper ventilation

Binori Bsquare 2 by Binori Buildcon at the very prime location of Ambli Bopal Road, Vikram Nagar, Ahmedabad. The project hosts commercial office spaces and shops in various sizes.

# Description

Binori B Square 2 is located in Ambli - Bopal road, Ahmedabad. Developed by Binori Infra located in Ambli Bopal Road, Vikram Nagar one of the most promising location of Ahmedabad. The project is spread over 1200 sq.ft. comprising of commercial, office spaces and shops in various sizes. The project is equipped with below mentioned following amenities and nearby connectivity such as hospitals, railway station, schools and colleges etc.