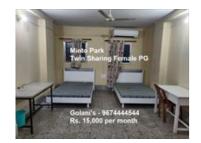

## Twin Sharing Female Pg In Minto Park

Minto Park, Minto Park, Kolkata - 700017 (West Bengal)

■ Bedrooms: One

Lease Period: 11 Months

■ Floor: First

Facing: East

- Area: 600 SqFeet ▼
- Bathrooms: One
- Total Floors: Six
- Furnished: Furnished
- Monthly Rent: 15,000
- Rate: 25 per SqFeet
- Age Of Construction: 21 Years
- Available: Immediate/Ready to move

# Description

Lavish and Spacious - Luxurious Female Pg accommodation for Girls with 3 times veg fooding is available near Minto Park for college going students only.

Rooms are extra spacious with separate cupboards, study table and chair, Ac and a common washing machine. Even washrooms are common and not attached to the rooms. However the washrooms are also spacious and well maintained with a large dining cum living room. Come and experience a home like stay and not a conventional cramped up pg setup.

## **Pictures**

\* Location may be approximate