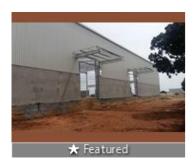

## Warehouse/ Godown For Rent At Makali / Nelamangala / Tumkur Road

Makali, Makli, Nelamangala, NH 4, 8th Mile Tumkur Road..

- Area: 22000 SqFeet ▼
- Bathrooms: Four
- Floor: Ground
- Facing: East
- Lease Period: 12 MonthsMonthly Rent: 400,000

## Description

Warehouse / Godown Space for Rent At Makali, Nelamangala , Makali , Close to Himalaya Drugs, Husker Road, NH - 4, 8th Mile Road, Tumkur Road, Nelamangala, Bangalore - Mumbai Highway, Makali, Nelamangala Bangalore for which Rent is nego.