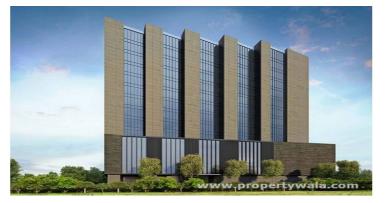

# Binori B Square 1 - Ambli, Ahmedabad

## Description

**Binori B Square 1** by Binori Infrastructure at the very prime location of Ambli Bopal Road in Ahmedabad offers commercial project that host office spaces in the size ranges in between 1300 to 4000 sqft. The project host various amenities some of them are cafeteria, gym, lift etc. The project is one such address in Ahmedabad which can set new goals and raise the standards of your business to reach great heights. Situated at a very prime location of Ambli, your commercial office space can multiply your income many times.