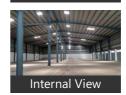

Facilities toilets for labours, office with attached washroom. Vdf flooring, canopy done. Facility for crane, 4ft dock with dock leveller provision, lighting arrestor, fire hydrant with sprinkler facility if required. Turbo Ventilators, exhaust, natural lighting, back up, power, borewell water facility,

## **Pictures**

\* Location may be approximate