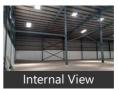

## **Pictures**

\* Location may be approximate

## Description

Warehouse / Godown Space for Rent At Nelamangala, NH 4, Tumkur Road, Bangalore for which Rent is

This Warehouse / Godown is close to Main Road, with facility for labor nearby, close to hospitals, bus stand, police station, fire brigade, access to transport with plenty of parking for trucks & 40ft containers.

Facilities toilets for labours, office with attached washroom. Vdf flooring, canopy done. Facility for crane, 4ft dock with dock leveller provision, lighting arrestor, fire hydrant with sprinkler facility if required. Turbo Ventilators, exhaust, natural lighting, back up, power, borewell water facility,