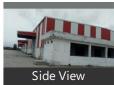

# Warehouse / Godown for rent in NelaMangala, Bangalore

5.25 lakhs

Warehouse/ Godown For Rent At Nelamangala Nelamangala, NH 4, Tumkur Road, Bangalore - Mumbai...

- Area: 31000 SqFeet ▼
- Floor: Ground
- Facing: North East
- Bathrooms: Five
- Total Floors: One
- Furnished: Semi Furnished
- Lease Period: 12 Months Monthly Rent: 525,000
- Rate: 17 per SqFeet +5%
- Age Of Construction: 2 Years
- Available: Immediate/Ready to move

## Description

Warehouse / Godown Space for Rent At Nelamangala, NH 4, Tumkur Road, Bangalore for which Rent is

This Warehouse / Godown is close to Main Road, with facility for labor nearby, close to hospitals, bus stand, police station, fire brigade, access to transport with plenty of parking for trucks & 40ft containers.

## **Pictures**

\* Location may be approximate