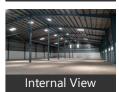

## **Pictures**

\* Location may be approximate

## Description

Warehouse / Godown Space for Rent At Nelamangala, NH 4, Tumkur Road, Bangalore for which Rent is

This Warehouse / Godown is close to Main Road, with facility for labor nearby, close to hospitals, bus stand, police station, fire brigade, access to transport with plenty of parking for trucks & 40ft containers.

Facilities toilets for labours, office with attached washroom. Vdf flooring, canopy done. Facility for crane, 4ft dock with dock leveller provision, lighting arrestor, fire hydrant with sprinkler facility if required. Turbo Ventilators, exhaust, natural lighting, back up, power, borewell water facility,