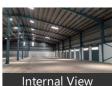

Facilities toilets for labours, office with attached washroom. Vdf flooring, canopy done. Facility for crane, 4ft dock with dock leveller provision, lighting arrestor, fire hydrant with sprinkler facility if required. Turbo Ventilators, exhaust, natural lighting, back up, power, borewell water facility,

## **Pictures**

\* Location may be approximate