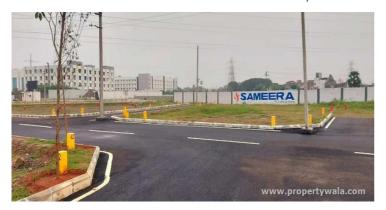

## Sameera New Blossom - Thirumazhisai, Chenn...

## Surrounded by a pleasant residential community

Sameera New Blossom is located in Nemam, Thirumazhisai, Chennai offers residential plots with various amenities.

- Project ID: J292427511
- Builder: Sameera Group
- Location: Sameera New Blossom, Nemam, Thirumazhisai, Chennai 600124 (Tamil Nadu)
- Completion Date: May, 2022
- Status: Completed

## Description

**Sameera New Blossom** is located in Nemam, Thirumazhisai, Chennai offers residential plots with different sizes ranging from 600 to 2400 sqft. This project is spread over 2.5 acres of land. It is a perfect combination of comfort and style, specifically designed to suit your requirements and convenience. The project is loaded with full of amenities. Well-connected to Schools, Hospitals, and Banks.