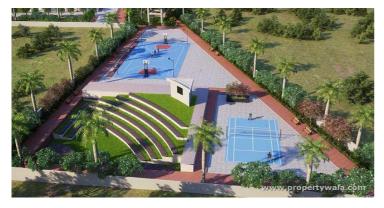

## Description

Shriram Earth is a residential project located at Donnenahalli residential land with size range of 1200 sq. ft. To 2400 sq. ft. in different sizes. There are also plenty of amenities for residents to enjoy within the development itself. There is an amphitheater, volleyball and basketball courts, kids play area, Pet Park, outdoors gym and a senior citizen's park. Residents are also protected by advanced security measures including full time CCTV surveillance. With a multitude of offerings and an excellent value proposition. Amenities:

- Landscaped Garden
- Swimming Pool
- . Gymnasium
- Jogging track
- Play area
- Badminton court
- Outdoor games
- Club house

An eminent name in the real estate industry of South India, Shriram Properties was established in the year 2000 with an aim to build quality properties with the highest quality standards and a focus on achieving utmost customer satisfaction. It is a part of the Shriram Group, a prominent business group which has four decades of operating history in India. It is focused on various categories, such as affordable housing, mid-market premium, and luxury housing, commercial and office space as well as plotted development. Features

## Recreation

- Swimming Pool Park Fitness Centre / GYM
- Club / Community Center