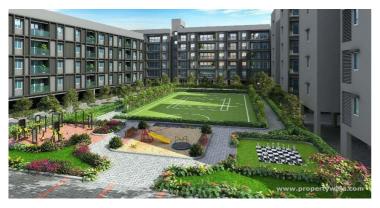

#### **Environment Friendly Surroundings**

TVS Emerald Green Enclave is spread over a total area of 9.22 acres of land. with 65% of open space comprises of 6 towers of 4 floors each, which consists of 374 units.

### Description

**TVS Emerald Green Enclave** liest at Paraniputhur(near Porur), Chennai West is a luxury residential project by TVS Emerald. The project offers apartments with perfect combination of contemporary architecture and features to provide comfortable living spread over a total area of 9.22 acres of land. It has 65% of open space. It comprises of 6 towers of 4 floors each, which consists of 374 units. The apartments are of 2 BHK, 2.5 BHK, 3 BHK and 4 BHK configurations.