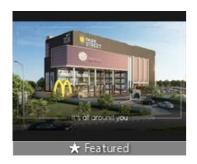

### TDI Park Street Showroom In Mohali

Sector 118 Mohali, Sector 118, Mohali (Chandigarh)

Total Floors: Six

- Project/Society: TDI Park Street
- Area: 704 SqYards ▼ Bathrooms: One
- Floor: Ground
- Facing: East Furnished: Semi Furnished
- Transaction: New Property Price: 7,711,000
- Rate: 10,953 per SqYard -85% Age Of Construction: 1 Years
- Possession: Immediate/Ready to move

## Description

Park Street Mall is a premium shopping complex featuring numerous coveted designer brands, decadent eateries and state-of-the-art multiplex. With well-lit expansive parking, stunning interiors and convenient drive-thru, Park Street is designed to facilitate an uninterrupted and exceptional shopping experience for its customers. Park Street is sculpted with many exclusives, making it one of its kind. One such novelty is the biggest Drive-thru that covers the entire mall in one go and make it the first in the region to offer such uniqueness. Park Street is located on the 200 ft wide International Airport Road, offering higher connectivity in minutes.