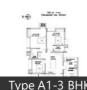

**Type** - 2,3 BHK Apartments **Sizes** - 1910 - 3240 Sq.Ft

Price Starting From - Rs. 83.42 Lacs Location - Avenue Road, Thrissur Possession - 31-03-2016

# **Properties**

**Brokers in Thrissur** 

| Туре                  | Area        | Posession | Price *       |
|-----------------------|-------------|-----------|---------------|
| 3BHK Apartment / Flat | 1940 SqFeet | -         | ₹ 83.42 lakhs |
| 4BHK Apartment / Flat | 3240 SqFeet | -         | ₹ 1.46 crore  |