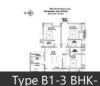

**Type** - 2,3 BHK Apartments **Sizes** - 1910 - 3240 Sq.Ft

Price Starting From - Rs. 83.42 Lacs Location - Avenue Road, Thrissur Possession - 31-03-2016

# **Properties**

**Brokers in Thrissur** 

| Туре                  | Area        | Posession | Price *       |
|-----------------------|-------------|-----------|---------------|
| 3BHK Apartment / Flat | 1940 SqFeet | -         | ₹ 83.42 lakhs |
| 4BHK Apartment / Flat | 3240 SqFeet | -         | ₹ 1.46 crore  |