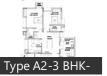

**Type** - 2,3 BHK Apartments **Sizes** - 1910 - 3240 Sq.Ft

Price Starting From - Rs. 83.42 Lacs Location - Avenue Road, Thrissur Possession - 31-03-2016

# **Properties**

**Brokers in Thrissur** 

| Туре                  | Area        | Posession | Price *       |
|-----------------------|-------------|-----------|---------------|
| 3BHK Apartment / Flat | 1940 SqFeet | -         | ₹ 83.42 lakhs |
| 4BHK Apartment / Flat | 3240 SqFeet | -         | ₹ 1.46 crore  |