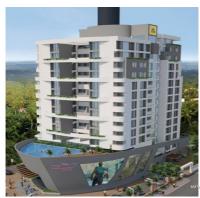

# Asset Anchorage - Avenue Road, Thrissur

ww.propertywala.com

# 2/3 BHK Residential Apartment @ Avenue Road, Thrissur

Asset Anchorage is luxurious development at Avenue Road, Thrissur, Kerala. Offering 2/3 BHK apartments with the sizes of 1910 sq ft to 3240 sq ft.

# Description

Asset Anchorage is one of the popular residential project of Asset Developer, offering 3/4 BHK apartment choices with all aspect outstanding amenities feature like Swimming pool, Piped in music in lobby and select common areas, 3 passenger lifts, Health club, club house etc. The project is located at Thrissur, now, Thrissur is all set to witness an iconic residential project that harks back to a time when living was gracious, and roomy interiors were de rigueur. This ongoing project is available on Avenue Road come let us celebrate the glory of spacious living. Total built up area of the project is 1910 sq ft to 3240 sq ft. From the system of a cosmopolitan life style, to its comforts and luxuries asset anchorage has it all. A swanky shopping mall spread over 11760 sq ft at the foot of Anchorage brings shopping and hang outs at close quarters. Hence, living at Asset Anchorage is a lofty experience that befits your standard and status.