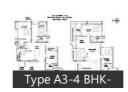

**Type** - 2,3 BHK Apartments **Sizes** - 1910 - 3240 Sq.Ft

Price Starting From - Rs. 83.42 Lacs Location - Avenue Road, Thrissur Possession - 31-03-2016

# **Properties**

**Brokers in Thrissur** 

| Туре                  | Area        | Posession | Price *       |
|-----------------------|-------------|-----------|---------------|
| 3BHK Apartment / Flat | 1940 SqFeet | -         | ₹ 83.42 lakhs |
| 4BHK Apartment / Flat | 3240 SqFeet | -         | ₹ 1.46 crore  |