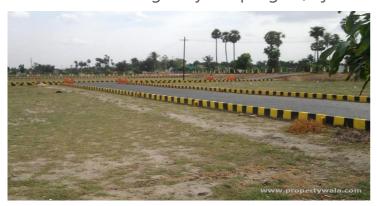

# B3B Greentech Mega City - Rupangarh, Ajmer



#### Plots for sale in Greentech Mega City

B3B Greentech Mega City presented by B3B Big Group with plots for sale in plots for sale in Rupangarh, Ajmer

- Project ID: J811898928
- Builder: B3B Big Group
- Location: B3B Greentech Mega City, Rupangarh, Ajmer (Rajasthan)
- Completion Date: Jul, 2016
- Status: Started

### Description

Greentech Mega City is B38 Big Group's latest township, developed on a sprawling 68 bigha of virgin land in Roopangarh of Ajmer District, Rajasthan. The captivating premise is planned with residential plots. and commercial space and is ready to offer a plethora of activities to please the discerning inhabitants with its charm and grace. The project landscaped beauty, the calm environment, the chipping of birds. the fresh air, the natural light all are in aban