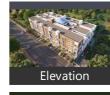

# Description

Krishna Lakefront majestically with G+4 floors of quality living space and a choice of 2BHK and 3 BHK homes, it presents itself as the perfect city home with an amazing panoramic view.Dimension: 2BHK: 1144-1211sft, 3BHK: 1287-1622sft, Project Highlights: BBMP approved with CC, OC, RERA Approved, Wi-fi Enabled Clubhouse, Gymnasium, Wellness centre with Spa, Steam & Sauna, Multipurpose Hall, Swimming Pool with Toddler Pool, Yoga/Meditation Hall, Aerobic/Dance Room, Cycling Track, Jogging/Walking Track, Basket Ball Hoop, Skating Rink, Kids Play Area, Elders Park, Indoor Games, Court Yard, Barbeque Pits, Sand Pit, 100% Vaastu compliant, Spacious and well ventilated units, Round the clock security.

#### Pictures