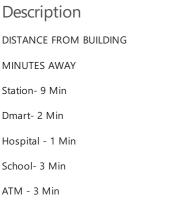

- Bank 5 Min
- Park 1 Min

Building Features\*

Earthquake Resistant RCC Structure Branded Lift with inverter Backup

Power Backup for Lifts & Common Areas

Large Water Tank Storage

Concealed electric wiring with modular switches